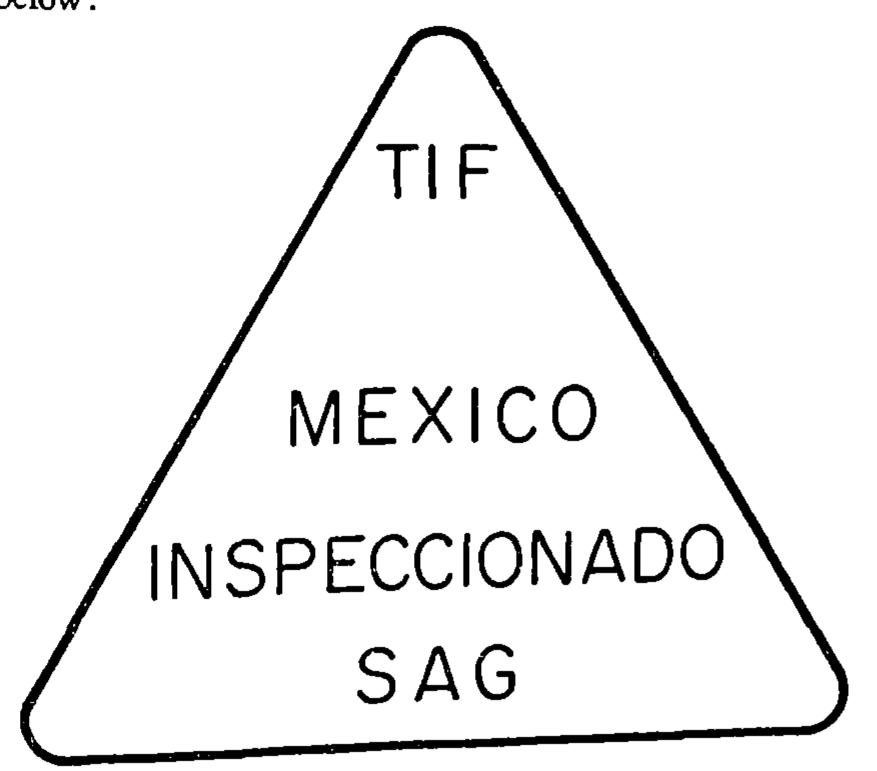

## SCHEDULE

For beef and beef offal, a label or stamp in either form set out below: