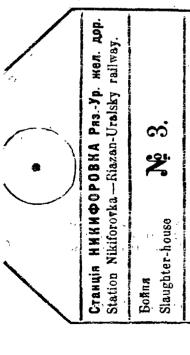

#### RUSSIA.

Station ... ...

Nikiforovka of Riasan-Oural Railway.

Slaughterhouse ... No. 3 (Anglo-Russian Co.),

A Certificate in the form of a label having on it the subjoined representation or design.

In the blank spaces will appear respectively the date of the certificate and the signature of the Government Veterinary Surgeon at the Slaughterhouse.

## POCCIЯ

### Russia

Meat inspected at the time of slanghter of the pigs according to the regulations issued by the Russian Government 24 November 1912.

Утвержденный правительствомъ ветериялрный врачь (Approved by the Government, Veterinary surgeon) (подпись)