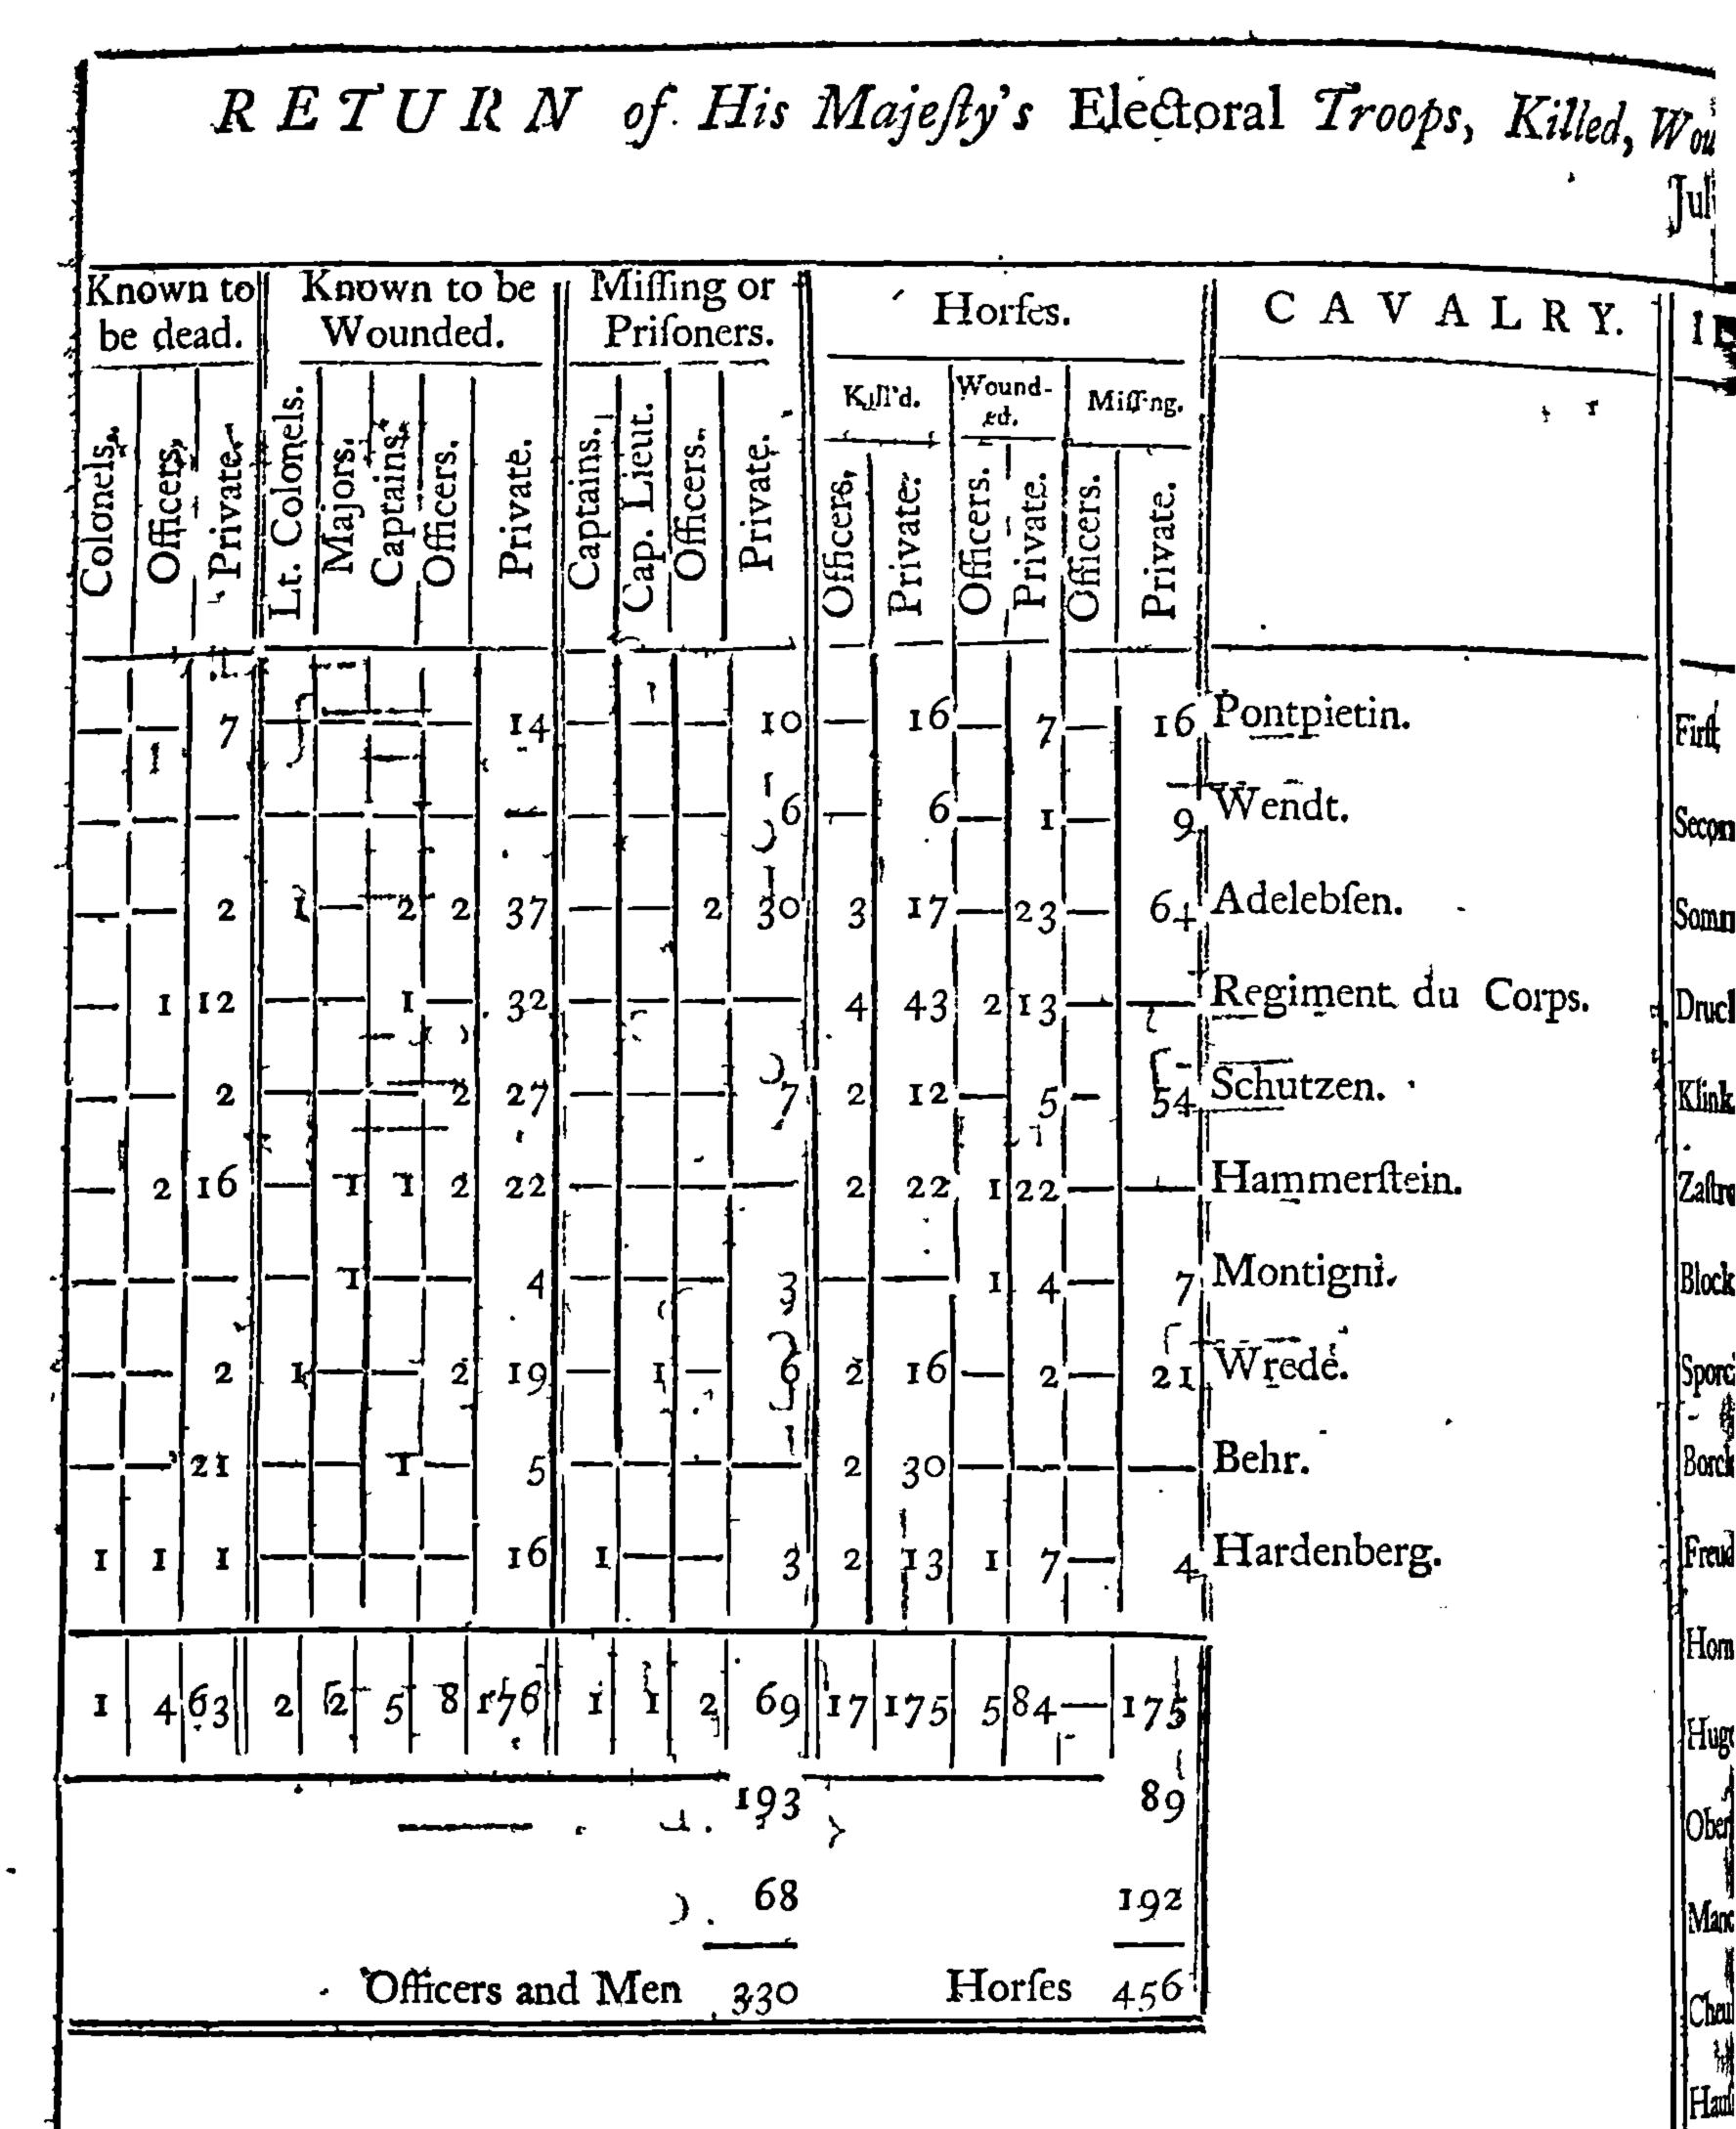

## LIST of the General and Field Officers of His Majesty's Electoral Infantry Killed, Wounded, and Prisoners.

Lieutenant General Druchtleben. wounded. Brigadier Sporcken, wounded. killed or Prifoner. Colonel de Horn, wounded. Colonel de Munchow, Lieutenant Colonel de Hardenberg, wounded. Lieutenant Colonel de Stalmeister, killed. Lieutenat Colonel de Polier, wounded. Prisoner. Lieutenant Colonel de Buttler, Lieutenant Colonel de Ledebur, wounded. Lieutenant Colonel de Zastrow, wounded. killed. Lieutenant Colonel de Lange,

| Lieutenant Colonel de Ha | ammerstein, |    | ·        | wounded. |
|--------------------------|-------------|----|----------|----------|
| Major de Linstow,        | <del></del> |    |          | wounded. |
| Major de Knesebeck,      | <b>(</b>    | •  | <b>*</b> | wounded. |
| Major de Schlepegrel,    | ······      | ,, |          | wounded. |

The Regiment of Munchow have loft a Pair of Colours. The Regiment of Horn have taken 1 Pair of Colours. The Regiment of Oberg have taken 1 Standard. The Regiment of Van Haufs have taken 1 Standard.

LIST of His Majesty's Field Officers of Cavalry Killed' and Wounded.

Colonel Hardenberg, \_\_\_\_\_\_killed. Lieutenant Colonel Block, \_\_\_\_\_\_ wounded. Lieutenant Colonel Walter, \_\_\_\_\_\_ wounded. Major Sckolh, \_\_\_\_\_\_ wounded. Major Borftel, \_\_\_\_\_\_ wounded.

The Regiment of Adelebsen have lost their first Standard, and have taken 1; and the Regiment of Hammerstein have taken 1.

RETURN