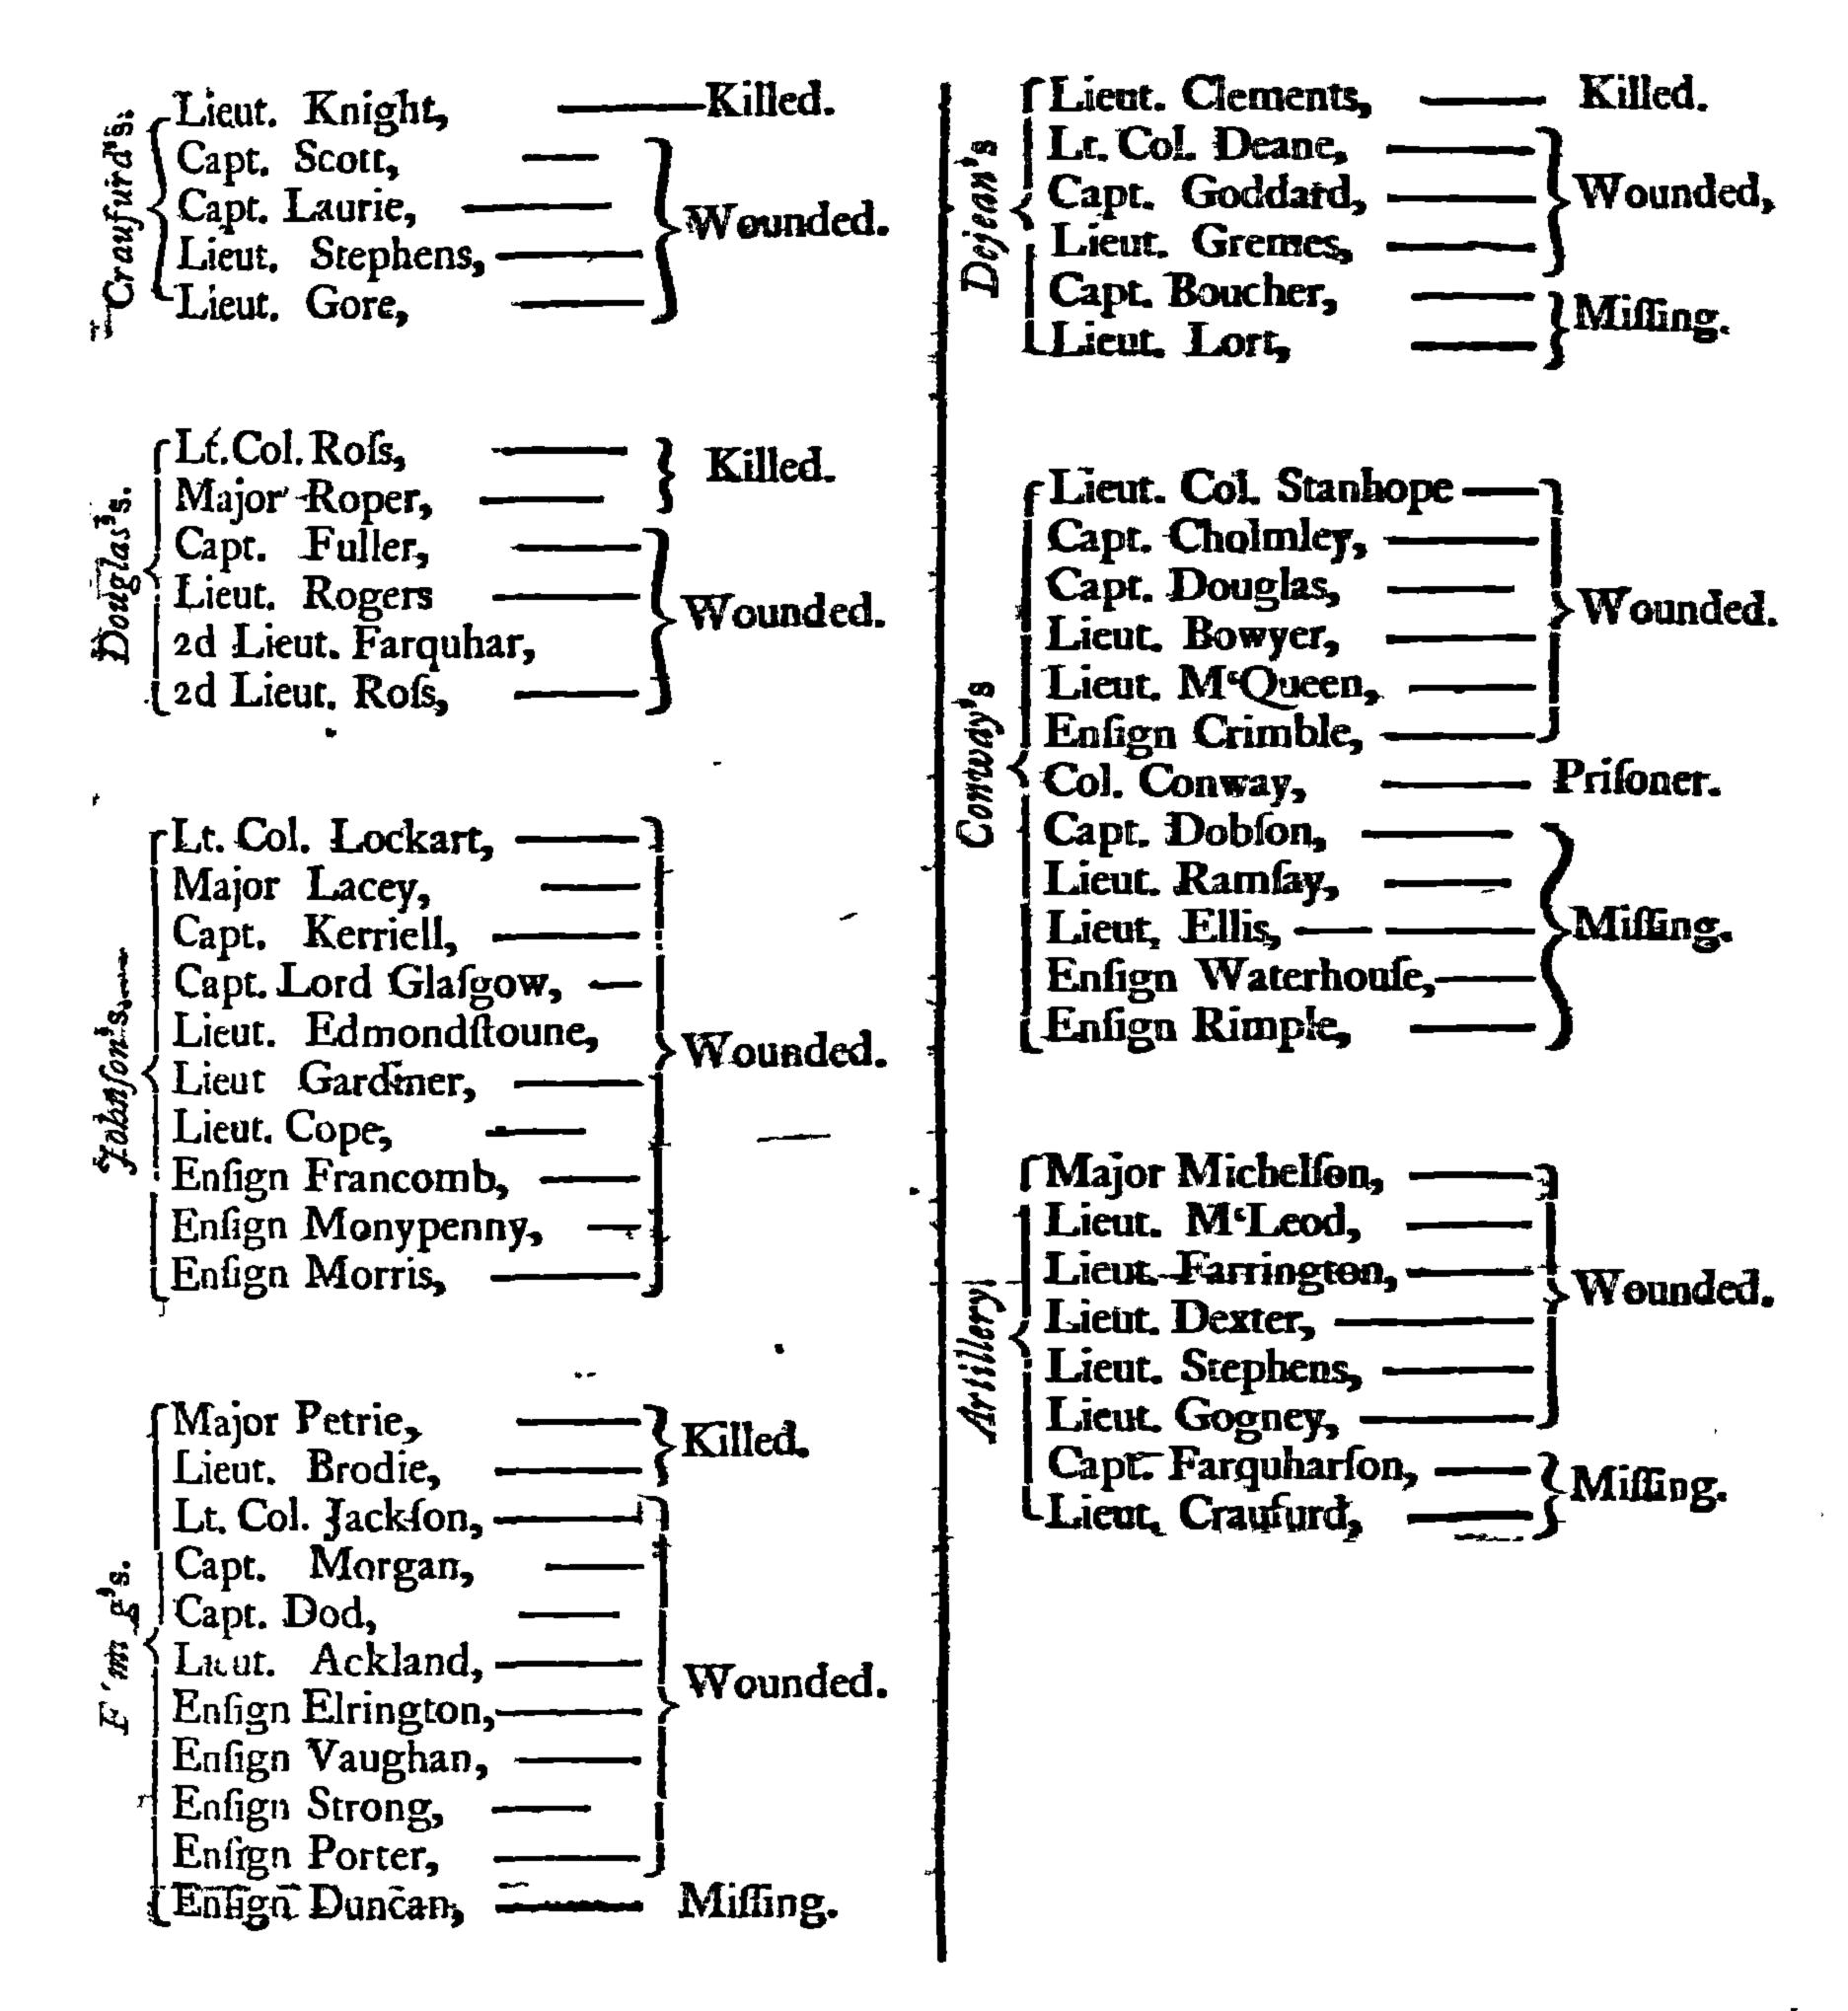

#### LIST of Officers of the British Forces Killed, Wounded, and Milling.

#### LIST

## LIST of Officers of the British Forces Killed, Wounded and - Miffing.